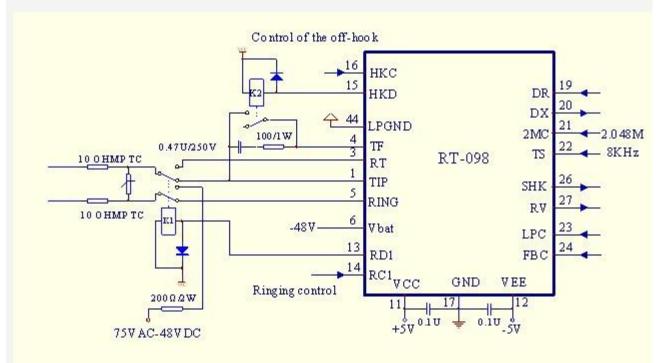

of the system achieve four state switch. The interface circuit uses a thick-film hybrid integrated circuit manufacturing process, with good reliability and stability. As a result of the transformer / four-wire conversion, it has good performance of anti-jamming and anti-lightning performance.

#### Features:

- Programmable control interface type
- 2/4 wire conversion
- · subscriber loop constant current feed
- hook and dial pulse detection
- ringing current relay driver
- ring detection
- Automatic closing bell functions
- A / D, D / A conversion
- Analog DC load
- support hot-swappable use

### **Applications:**

As the line interface as follows:

- programmable user digital switch
- Scheduling System
- PCM transmission equipment

### • CTI system

# ■ RT098 Typical Connection Diagram:



## interface mode logic control-

| Interface mode <i>₽</i>     | FBC₽ | LPC₽ | HKC₽        |
|-----------------------------|------|------|-------------|
| SLICe                       | 1₽   | 043  | 1₽          |
| Trunk Interface₽            | 0₽   | 1₽   | 0/1 NOTE 1₽ |
| Magnet telephone interface. | 0₽   | 0₽   | 0₽          |
| Two / four-wire interface₽  | 0₽   | 0₽   | 1₽          |

NOTE1: HKC loop trunk interface state-hook relay, high input-hook.